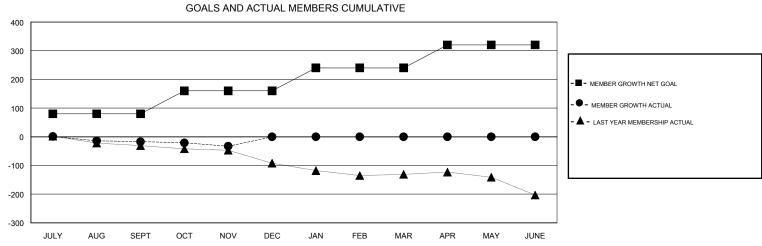

## DIstrict 43 K

GMT: LOCATION KENTUCKY GMT CA

| DROPPED CLUBS: 1  DROPPED MEMBERS | 23 CLUBS OF 71 ADDED 1 OR MORE<br>NEW MEMBERS | GENDER DISTRIBUTION  MALE 1,391 (67.30%)  FEMALE 676 (32.70%) |     |
|-----------------------------------|-----------------------------------------------|---------------------------------------------------------------|-----|
| DECEASED 7                        | CLICK HERE FOR CUMULATIVE MEMBERSHIP DATA     | TOTAL FAMILY UNIT MEMBERS                                     | 413 |
| CLUB CANCELLED 1 OTHER 69         |                                               | FAMILY MEMBERS PAYING HALF                                    | 211 |
| TOTAL 77                          |                                               | 5050                                                          |     |