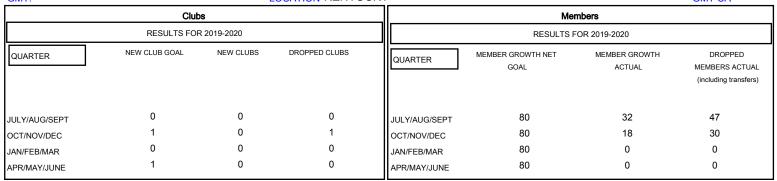

## DIstrict 43 K

GMT: LOCATION KENTUCKY GMT CA

| DROPPED CLUBS: 1  DROPPED MEMBERS | 23 CLUBS OF 71 ADDED 1 OR MORE<br>NEW MEMBERS | GENDER DISTRIBUTION  MALE 1,391 (67.30%)  FEMALE 676 (32.70%) |     |
|-----------------------------------|-----------------------------------------------|---------------------------------------------------------------|-----|
| DECEASED 7                        | CLICK HERE FOR CUMULATIVE MEMBERSHIP DATA     | TOTAL FAMILY UNIT MEMBERS                                     | 413 |
| CLUB CANCELLED 1 OTHER 69         |                                               | FAMILY MEMBERS PAYING HALF                                    | 211 |
| TOTAL 77                          |                                               | 5050                                                          |     |