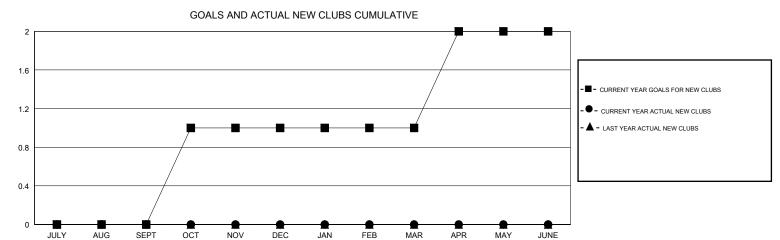

## DIstrict 43 K

GMT: LOCATION KENTUCKY GMT CA

| DROPPED CLUBS: 1  DROPPED MEMBERS | 23 CLUBS OF 71 ADDED 1 OR MORE<br>NEW MEMBERS | GENDER DISTRIBUTION  MALE 1,391 (67.30%)  FEMALE 676 (32.70%) |     |
|-----------------------------------|-----------------------------------------------|---------------------------------------------------------------|-----|
| DECEASED 7                        | CLICK HERE FOR CUMULATIVE MEMBERSHIP DATA     | TOTAL FAMILY UNIT MEMBERS                                     | 413 |
| CLUB CANCELLED 1 OTHER 69         |                                               | FAMILY MEMBERS PAYING HALF                                    | 211 |
| TOTAL 77                          |                                               | 5050                                                          |     |